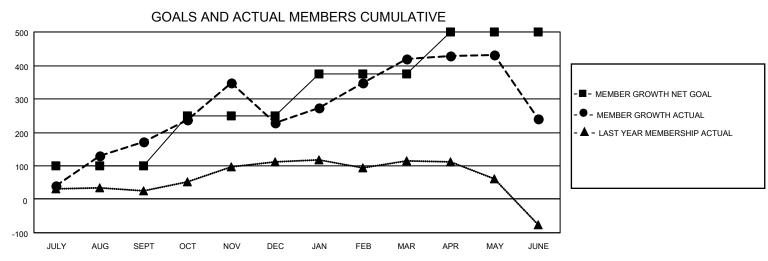

## MONTHLY MEMBERSHIP PROGRESS REPORT

LOCATION INDIA District 317 D Results as of: 6/30/2022

| Clubs                 |               |           |               | Members               |                        |                         |                                                    |
|-----------------------|---------------|-----------|---------------|-----------------------|------------------------|-------------------------|----------------------------------------------------|
| RESULTS FOR 2021-2022 |               |           |               | RESULTS FOR 2021-2022 |                        |                         |                                                    |
| QUARTER               | NEW CLUB GOAL | NEW CLUBS | DROPPED CLUBS | QUARTER MEMI          | BER GROWTH NET<br>GOAL | MEMBER GROWTH<br>ACTUAL | DROPPED<br>MEMBERS ACTUAL<br>(including transfers) |
| JULY/AUG/SEPT         | 5             | 5         | 0             | JULY/AUG/SEPT         | 100                    | 270                     | 76                                                 |
| OCT/NOV/DEC           | 2             | 4         | 2             | OCT/NOV/DEC           | 150                    | 259                     | 197                                                |
| JAN/FEB/MAR           | 3             | 3         | 0             | JAN/FEB/MAR           | 125                    | 213                     | 21                                                 |
| APR/MAY/JUNE          | 1             | 0         | 0             | APR/MAY/JUNE          | 125                    | 123                     | 298                                                |