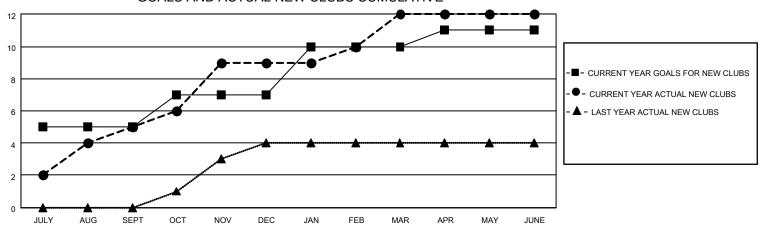

## MONTHLY MEMBERSHIP PROGRESS REPORT

LOCATION INDIA District 317 D Results as of: 6/30/2022

| Clubs                 |               |           |               | Members               |                        |                         |                                                    |
|-----------------------|---------------|-----------|---------------|-----------------------|------------------------|-------------------------|----------------------------------------------------|
| RESULTS FOR 2021-2022 |               |           |               | RESULTS FOR 2021-2022 |                        |                         |                                                    |
| QUARTER               | NEW CLUB GOAL | NEW CLUBS | DROPPED CLUBS | QUARTER MEMI          | BER GROWTH NET<br>GOAL | MEMBER GROWTH<br>ACTUAL | DROPPED<br>MEMBERS ACTUAL<br>(including transfers) |
| JULY/AUG/SEPT         | 5             | 5         | 0             | JULY/AUG/SEPT         | 100                    | 270                     | 76                                                 |
| OCT/NOV/DEC           | 2             | 4         | 2             | OCT/NOV/DEC           | 150                    | 259                     | 197                                                |
| JAN/FEB/MAR           | 3             | 3         | 0             | JAN/FEB/MAR           | 125                    | 213                     | 21                                                 |
| APR/MAY/JUNE          | 1             | 0         | 0             | APR/MAY/JUNE          | 125                    | 123                     | 298                                                |